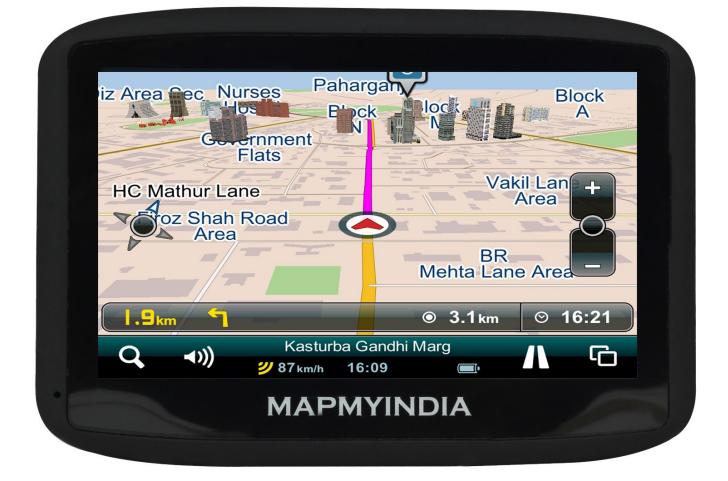

MapmyIndia Launches Navigator Lx340

MapmyIndia Launches Navigator Lx340

MapmyIndia introduces Lx340 navigator. New Delhi: MapmyIndia announced the launch of Lx340, MapmyIndia's new Navigator. As in news, this new navigator .... In a latest development, MapmyIndia, nation's digital maps, GPS devices, location apps and GIS solutions has announced the launch new .... Buy MapmyIndia - Lx340-4.3" Touchscreen Launch online at low price in India on Amazon.in. Check out ... TomTom Start-20 4.3" GPS Navigation System.. Launch Pad: MapmyIndia Lx340 Navigator. It is a entrylevel GPS device with 3D navigation experience on a 4.3-inch touchscreen and is the .... New Delhi: MapmyIndia launched Lx340, its new Navigator (portable in-car navigation and entertainment device). It comes with a 4.3-inch .... Buy MapmyIndia - Lx" Touchscreen Launch online at low price in India on MapmyIndia MMI LX Portable Navigation Device (Black Matte).. Mapmyindia Lx340 GPS Device at best prices with FREE shipping & cash on delivery. Only Genuine ... Mapmyindia GPS Navigation Devices. Mapmyindia .... Launch Pad: MapmyIndia Lx340 Navigator. It is a entrylevel GPS device with 3D navigation experience on a 4.3-inch touchscreen and is the .... Digital maps and GPS provider MapmyIndia has added another product -- Lx340 Navigator - to its navigation devices portfolio.. MapmyIndia has launched a new navigation device, Lx340, for Rs. ... The device, a portable in- car navigation and entertainment system, comes with a 4.3-inch touch screen, and sports a matte-black finish. ... The navigator is powered by SiRF V GPS chipset and is based on Windows CE 6.0 OS.. MapmyIndia launched Lx340, its new Navigator (portable in-car navigation and entertainment device) today. It comes with a 4.3-inch .... MapmyIndia launches new Lx340 Navigator at Rs. 8990. TT Correspondent || 12 Feb 2013. MapmyIndia, India's leader in digital maps, GPS devices, location .... MapmyIndia launched Lx340, its new Navigator (portable in-car navigation and entertainment device) today. It comes with a 4.3-inch .... This new entrylevel GPS device promises a 3D navigation experience on a 4.3-inch touchscreen. It is the first device with MapmyIndia's new .... MapmyIndia launches powerful, new Lx340 Navigator at attractive price. •. Lx340 premium 4.3-inch wide-screen navigation & entertainment .... MapmyIndia has announced the launch of their new navigator Lx340, priced at Rs. 8,990. This is the latest addition to the range of in-car navigators that the .... Buy MapmyIndia - Lx340 - 4.3" Touchscreen (New Launch) online at best price in ... Portable 10.9cm navigation device loaded with multimedia and India Best .... Telecom Lead Asia: MapmyIndia has launched Lx340, its new portable in-car navigation and entertainment device.. MapmyIndia, a digital maps provider based in India, has announced the Lx340 Navigator, a portable in-car navigation and entertainment .... Here is a review of the MapMyIndia LX340 navigator I purchased in June 2013. No.1, the battery backup is ... 634c1ba317